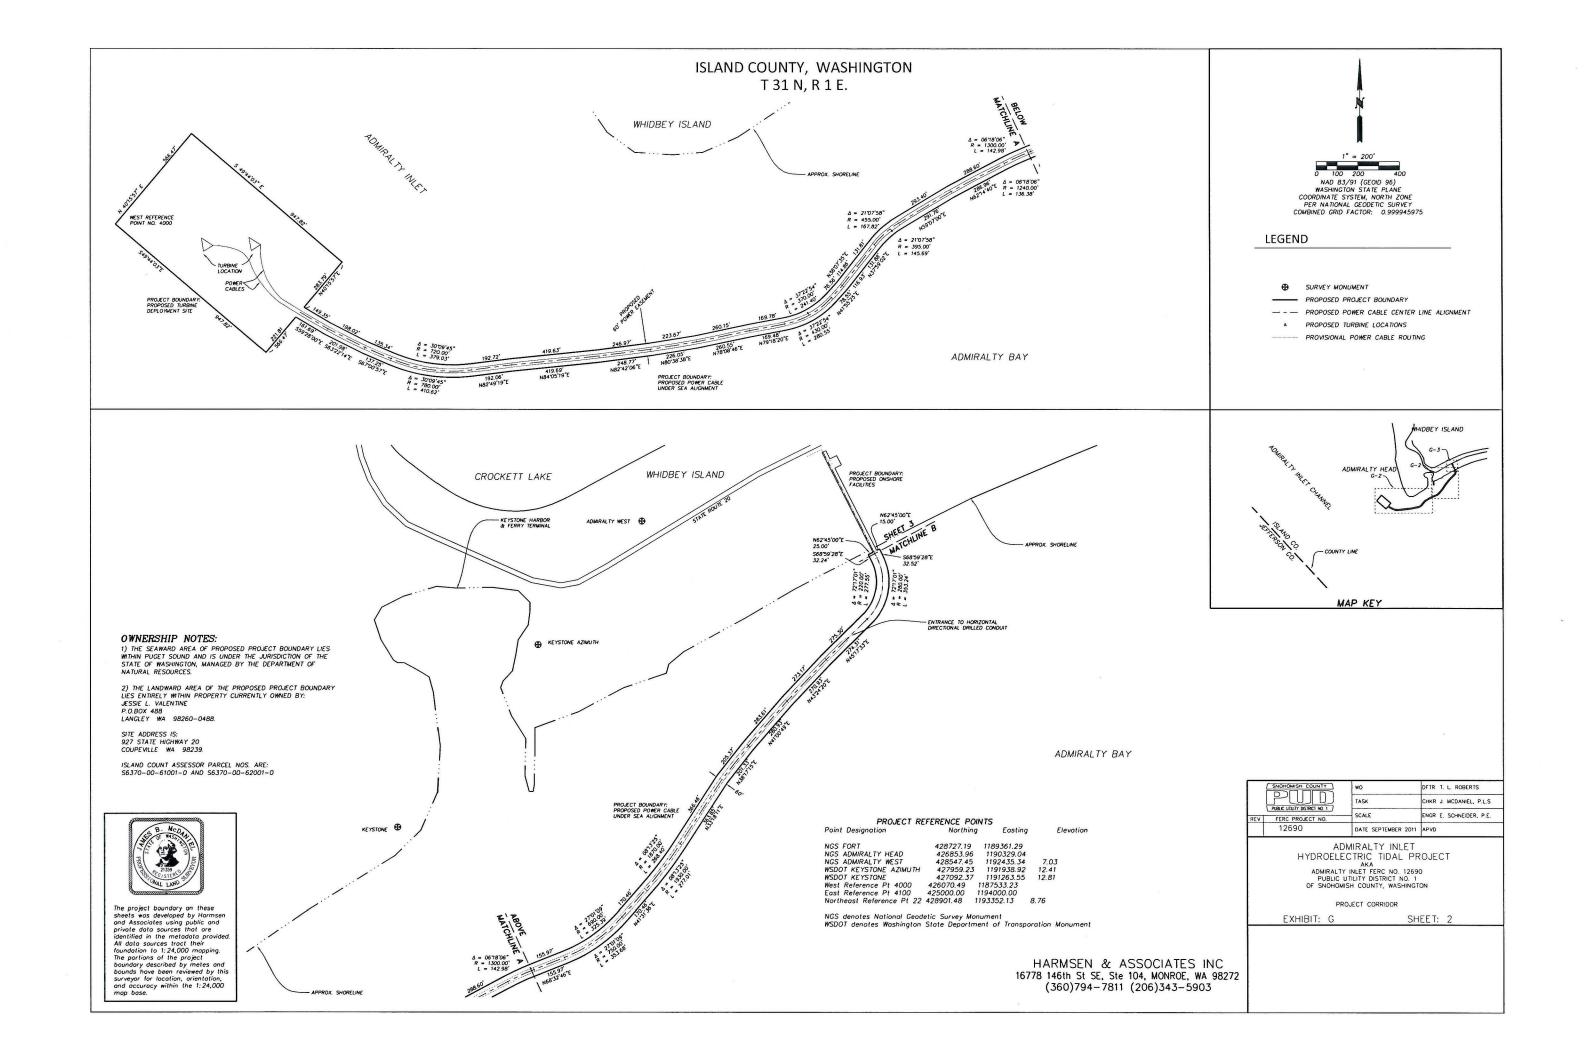

rtment of Transporation Monument



| - 4 | SNOHOMISH COUNTY                | wo                  | DFTR T. L. ROBERTS       |  |
|-----|---------------------------------|---------------------|--------------------------|--|
|     | PUBLIC UTILITY DISTRICT NO. 1 7 | TASK                | CHKR J. MCDANIEL, P.L.S. |  |
| REV | FERC PROJECT NO.                | SCALE               | ENGR E. SCHNEIDER, P.E.  |  |
|     | 12690                           | DATE SEPTEMBER 2011 | APVD                     |  |

ADMIRALTY INLET
HYDROELECTRIC TIDAL PROJECT
AMA
ADMIRALTY INLET FERC NO. 12690
PUBLIC UTILITY DISTRICT NO. 1
OF SNOHOMISH COUNTY, WASHINGTON

OVERALL SITE & CONTROL - PLAN

EXHIBIT: G SHEET: 1

HARMSEN & ASSOCIATES INC 16778 146th St SE, Ste 104, MONROE, WA 98272 (360)794-7811 (206)343-5903