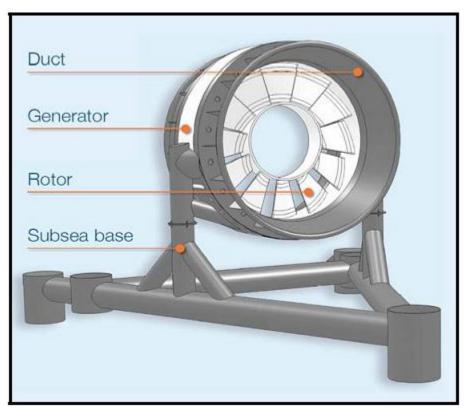

The Final License Application includes four volumes. Volume I includes the Initial Statement, an Executive Summary, the Pilot Process Justification and Process Plan, and Exhibits A, F, and G. Volume II consists of Exhibit E. Volume III includes the District's proposed monitoring plans and record of consultation, and Volume IV consists of the District's Draft Biological Assessment.