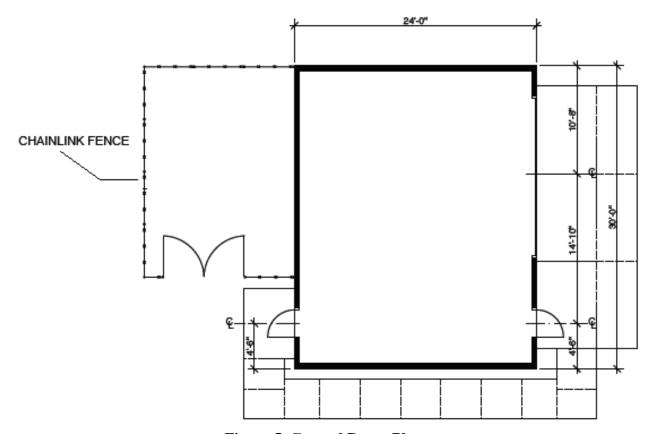

major equipment will include transformers, power inverters and conditioners, cabling, and Heating Ventilating and Air Conditioning systems. The control room layout is shown in Figures 4 and 5. The cables will penetrate the building below ground and enter a diamond plate covered cableway in the floor.

From the below ground cable penetration at the control room, the AC power cables will be run underground approximately 10-feet to the Point of Metering (POM) and the Point of Common Ownership (POCO), which both exist within the identified Exhibit G boundary. Puget Sound Energy shall extend its system (1-12.47kVcable) approximately 140-feet to this location from the existing power pole located at approximately 48.159881° N and -122.672955° W.



Figure 4. Representation of Control Room Site.



Figure 5. Control Room Plan.

### 2.8.7 Back haul cable to the PSE grid

From the below ground cable penetration at the control room, the AC power cables will be run underground 70 meters to the 12-kV PSE grid at a utility pole located at approximately 48.159881° N and -122.672955° W.

### 2.9 The estimated cost of the project.

The District expects total Project expenses, including estimated capital and permitting costs, to be approximately \$23,000,000 by the time the turbine is installed and operating. It is important to note that this expected cost is a rough estimate only, and that more accurate cost estimates will only be available *after* the District has issued a Request for Proposals regarding the various aspects of the Project and received written responses. The imprecise estim