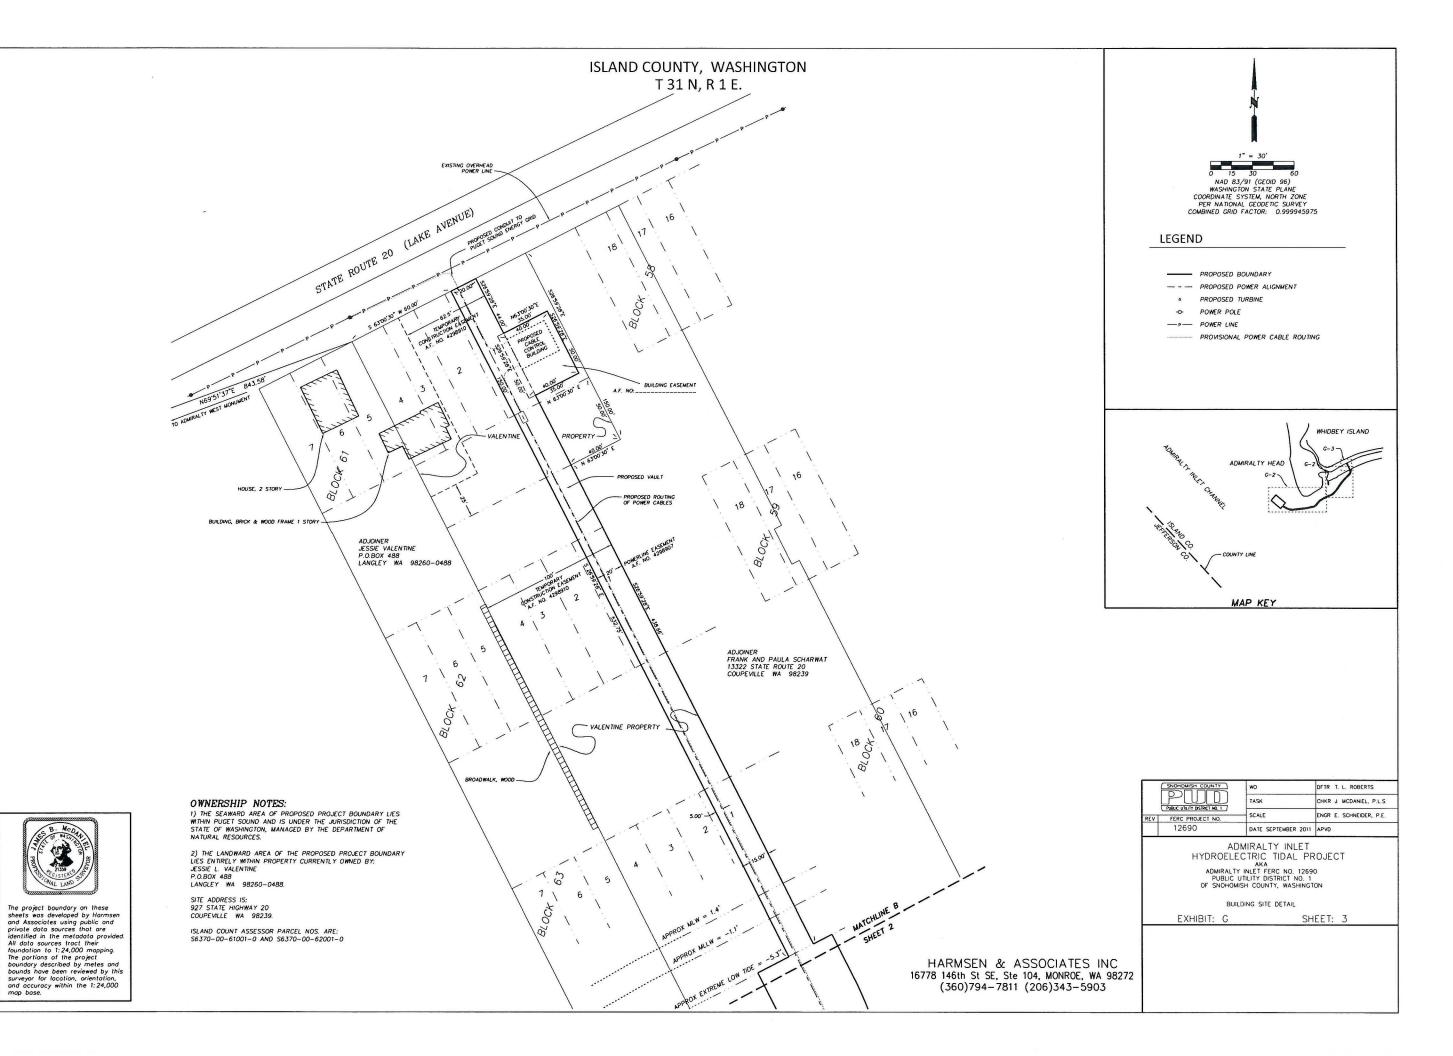

The Final License Application includes four volumes. Volume I includes the Initial Statement, an Executive Summary, the Pilot Process Justification and Process Plan, and Exhibits A, F, and G. Volume II consists of Exhibit E. Volume III includes the District's proposed monitoring plans and record of consultation, and Volume IV consists of the District's Draft Biological Assessment.