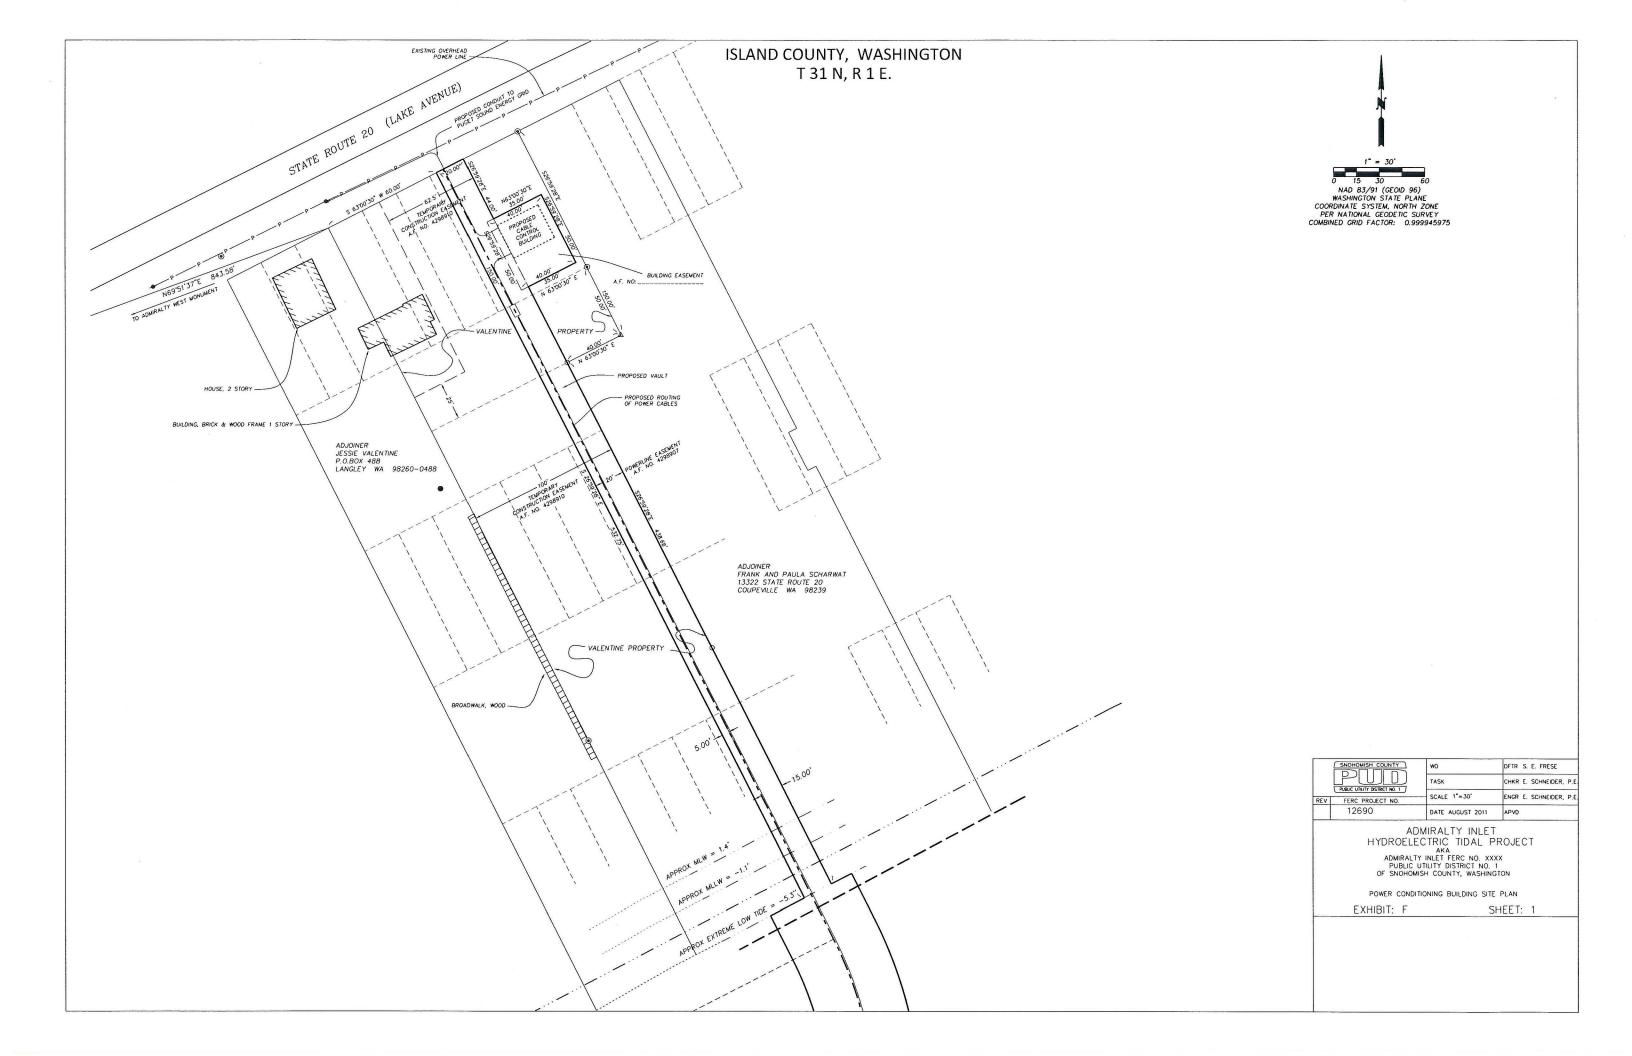

NNED TO ENSURE SAFE MANAGEMENT, OPERATION, AND MAINTENANCE OF THE PROJECT

The measures to be taken by the District to ensure safe management, operation, and maintenance of the Project are described in detail in the Project Safeguard Plans, appended to the Final

License Application as Appendix E. The Project Safeguard Plans address (1) Project and public safety, (2) navigational safety, (3) emergency shutdown of one or both turbines, if necessary, and (4) removal of the Project and restoration of the site, if required. These plans were developed in consultation with regulatory agencies, tribal governments, and Project stakeholders.

### 10.0 SINGLE-LINE ELECTRICAL DIAGRAM



# EXHIBIT F – GENERAL DESIGN DRAWINGS OF THE PRINCIPAL PROJECT WORKS

for the Admiralty Inlet Pilot Tidal Project









|     | SNOHOMISH COUNTY              | wo               | DFTR S. E. FRESE       |
|-----|-------------------------------|------------------|------------------------|
|     | PUBLIC UTILITY DISTRICT NO. 1 | TASK             | CHKR E. SCHNEIDER, P.E |
| REV | FERC PROJECT NO.              | SCALE 3"=1"      | ENGR E. SCHNEIDER, P.E |
|     | 12690                         | DATE AUGUST 2011 | APVD                   |

AUMIRALIT INLE I
HYDROELECTRIC TIDAL PROJECT
AKA
ADMIRALTY INLET FERC NO. XXXX
PUBLIC UTILITY DISTRICT NO. 1
OF SNOHOMISH COUNTY, WASHINGTON

POWER CONDITIONING BUILDING ELEVATIONS

EXHIBIT: F

SHEET: 2



## **EXHIBIT G – PROJECT MAP**

for the Admiralty Inlet Pilot Tidal Project

# ISLAND COUNTY, WASHINGTON T 31 N, R 1 E. O LYNDEN ADMIRALTY INLET PROJECT GENERAL LOCA