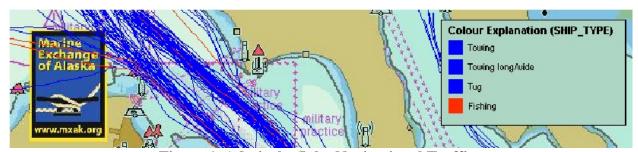

antial shoreline development, a ferry route operating directly to the south of the project site which typically makes twenty crossings daily between Whidbey Island and the city of Port Townsend, and most notably includes the major regional shipping lane utilized by essentially all commercial and military traffic in and out of Puget Sound. Figure 1 below reflects the shipping traffic adjacent to the project site for a typical week. Admiralty Inlet is by any definition a working waterway. The District has consulted with the Coast Guard and all major navigational users of the Admiralty Inlet waterway via the Puget Sound Harbor Safety Committee. No navigational or recreational impediments to the siting and operation of the Admiralty Inlet Pilot Tidal Project as proposed have been identified.



Figure 1. Admiralty Inlet Navigational Traffic.

The placement of the Project near a busy shipping channel, which is used by essentially all maritime traffic transiting to and from the ports of Seattle, Tacoma, Olympia, and Everett, as well as Naval facilities including Naval Station Everett, Puget Sound Naval Shipyard, and the Bangor Submarine Base, represents an appropriate use of a commercial waterway.

Based upon available information, the District anticipates that the proposed Project will not present a risk to marine resources within Admiralty Inlet. In part, this is due to the design of the OpenHydro turbine itself: a closed-shroud, open-centered device with no exposed blade tips, running at low speed without cavitation, with no need for oil or grease lubricants, and installed wit