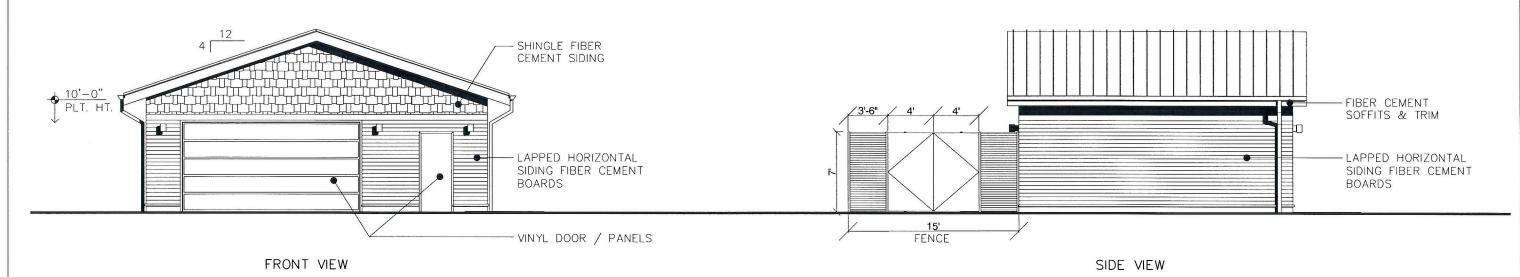

TO ENSURE SAFE MANAGEMENT, OPERATION, AND MAINTENANCE OF THE PROJECT

The measures to be taken by the District to ensure safe management, operation, and maintenance of the Project are described in detail in the Project Safeguard Plans, appended to the Final

License Application as Appendix E. The Project Safeguard Plans address (1) Project and public safety, (2) navigational safety, (3) emergency shutdown of one or both turbines, if necessary, and (4) removal of the Project and restoration of the site, if required. These plans were developed in consultation with regulatory agencies, tribal governments, and Project stakeholders.

### 10.0 SINGLE-LINE ELECTRICAL DIAGRAM



# EXHIBIT F – GENERAL DESIGN DRAWINGS OF THE PRINCIPAL PROJECT WORKS

for the Admiralty Inlet Pilot Tidal Project









|     | SNOHOMISH COUNTY              | wo               | DFTR S. E. FRESE       |
|-----|-------------------------------|------------------|------------------------|
|     | PUBLIC UTILITY DISTRICT NO. 1 | TASK             | CHKR E. SCHNEIDER, P.E |
| REV | FERC PROJECT NO.              | SCALE 3"=1"      | ENGR E. SCHNEIDER, P.E |
|     | 12690                         | DATE AUGUST 2011 | APVD                   |

AUMIRALIT INLE I
HYDROELECTRIC TIDAL PROJECT
AKA
ADMIRALTY INLET FERC NO. XXXX
PUBLIC UTILITY DISTRICT NO. 1
OF SNOHOMISH COUNTY, WASHINGTON

POWER CONDITIONING BUILDING ELEVATIONS

EXHIBIT: F

SHEET: 2



## **EXHIBIT G – PROJECT MAP**

for the Admiralty Inlet Pilot Tidal Project

# ISLAND COUNTY, WASHINGTON T 31 N, R 1 E. O LYNDEN ADMIRALTY INLET PROJECT GENERAL LOCATION