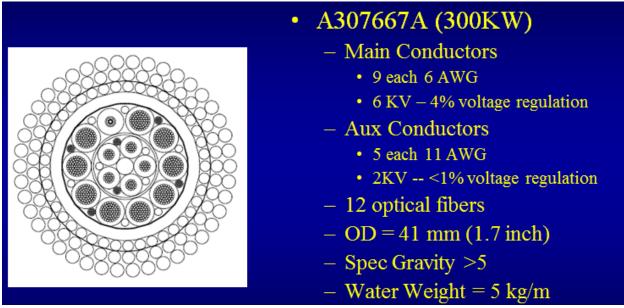

es and shore landing is shown in Figure 2. The two trunk cables will be routed through a single HDD bore which runs from onshore to a minimum depth of 18 meters. From the HDD exit underwater, the cables will continue on the seabed to the turbines.



Figure 2. Project Transmission Route.

(Note: Soundings and distances in meters.)

The trunk cables transmit power at 6 kV, 3 phase Alternating Current (AC) on three dedicated cores in the trunk cables. Turbine control and monitoring signals and environmental data are on dedicated single mode fiber optic elements within the trunk cables. Low voltage power for

turbine control and the environmental monitoring system are provided by 2 kV or less dedicated low power elements in the trunk cables. A typical cable arrangement is shown in Figure 3.



Figure 3. Typical Trunk Cable.

The trunk cables are installed from the turbines to the HDD exit point immediately following the turbine installation. The trunk cables are installed parallel to each other along the seabed surface for approximately 2 km. The cables are installed separately, approximately two weeks apart due to the turbine installation sequence. Approximately 180 meters from the turbines each cable will have a cable connector that will allow for turbine disconnection and removal.

The cables are designed with a high Specific Gravity to assure they do not move on the sea floor due to the high currents along the route. For reference, the cable used with the OpenHydro turbine deployed at EMEC had a submerged weight of 18.4 kilograms per meter, and is likely to be of the same