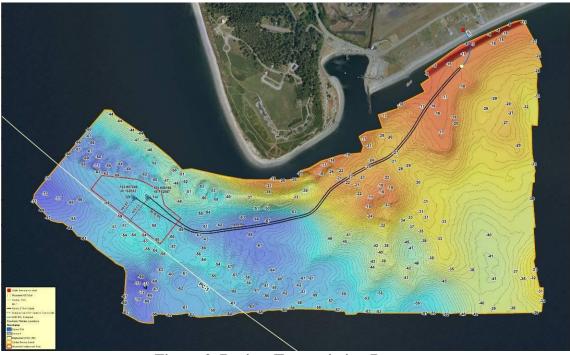

interconnection with the PSE grid.

Further detail regarding these appurtenances is below:

#### 2.8.1 Subsea trunk cable

The Project will transmit electrical power generated from the OpenHydro turbines to the onshore electrical grid via two parallel subsea trunk cables. The cables connect to a control room, and from the control room the cables connect to the Puget Sound Energy (PSE) grid. The shore landing, control room, and connection to the PSE grid is all located on private land east of Admiralty Head. The general configuration of the cables and shore landing is shown in Figure 2. The two trunk cables will be routed through a single HDD bore which runs from onshore to a minimum depth of 18 meters. From the HDD exit underwater, the cables will continue on the seabed to the turbines.



Figure 2. Project Transmission Route.

(Note: Soundings and distances in meters.)

The trunk cables transmit power at 6 kV, 3 phase Alternating Current (AC) on three dedicated cores in the trunk cables. Turbine control and monitoring signals and environmental data are on dedicated single mode fiber optic elements within the trunk cables. Low voltage power for

turbine control and the environmental monitoring system are provided by 2 kV or less dedicated low power elements in the trunk cables. A typical cable arrangement is shown in Figure 3.



Figure 3. Typical Trunk Cable.

The trunk cables are installed from the turbines to the HDD exit point immediately following the turbine installation. The trunk cables are installed parallel to each other along the seabed surface for approximately