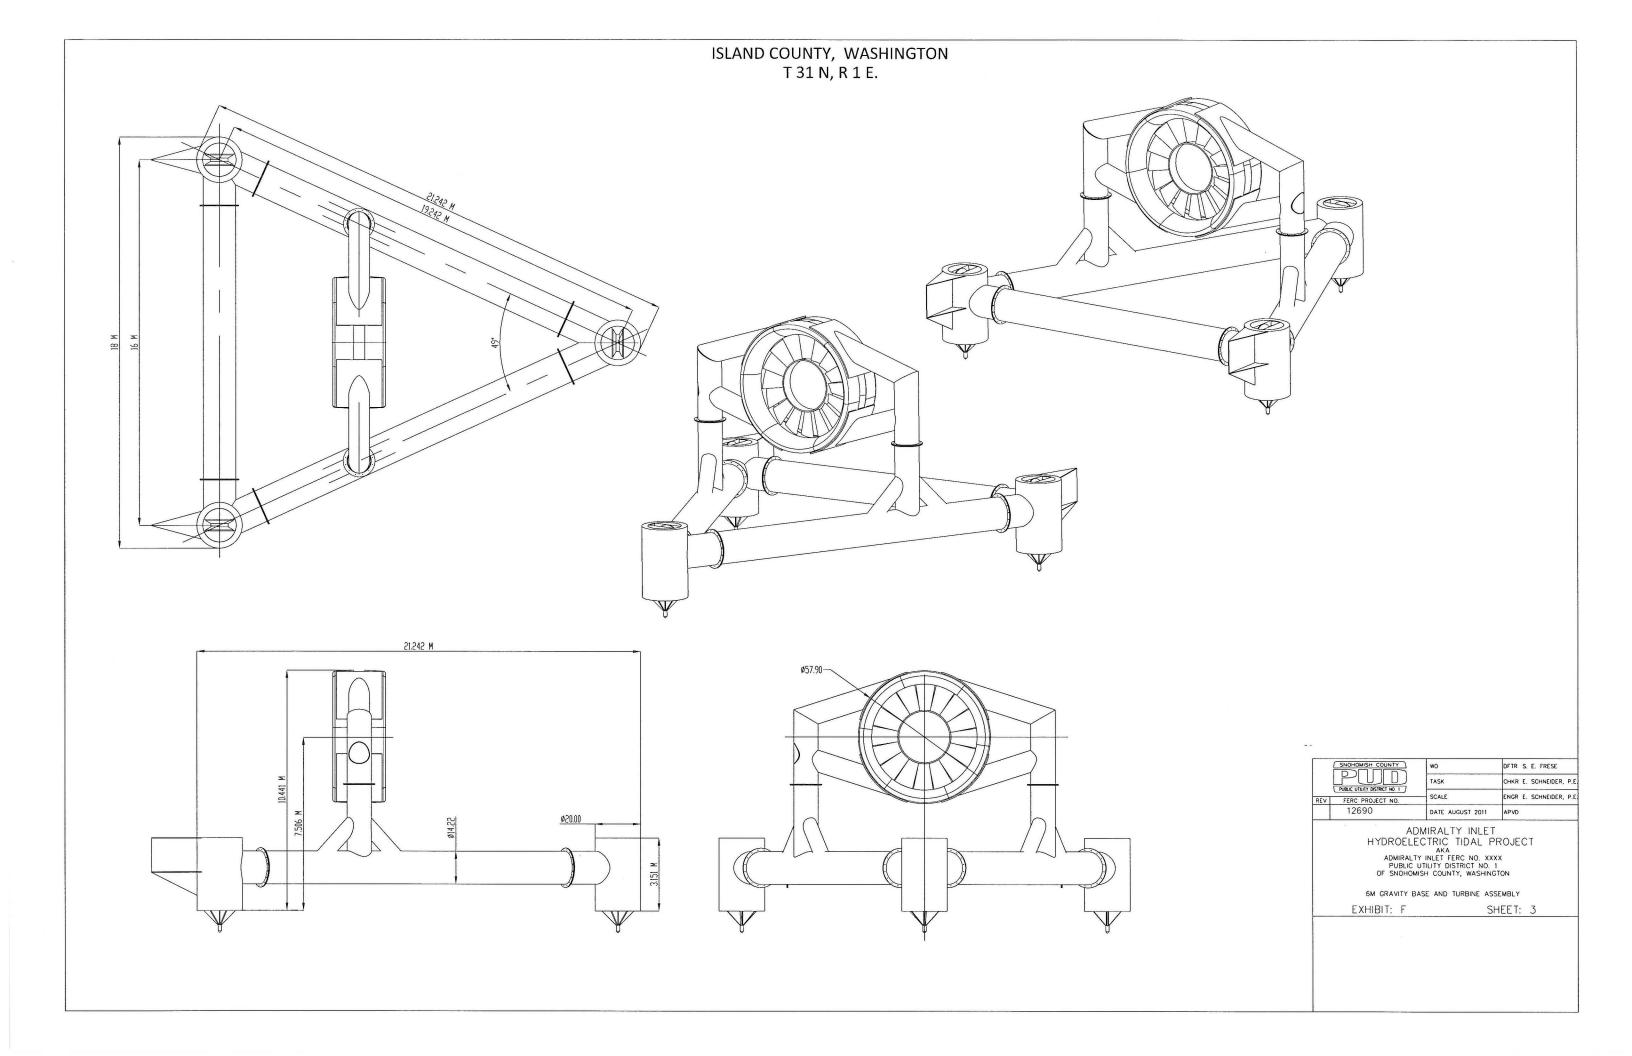

olders.

### 10.0 SINGLE-LINE ELECTRICAL DIAGRAM



# EXHIBIT F – GENERAL DESIGN DRAWINGS OF THE PRINCIPAL PROJECT WORKS

for the Admiralty Inlet Pilot Tidal Project









|     | SNOHOMISH COUNTY              | wo               | DFTR S. E. FRESE       |
|-----|-------------------------------|------------------|------------------------|
|     | PUBLIC UTILITY DISTRICT NO. 1 | TASK             | CHKR E. SCHNEIDER, P.E |
| REV | FERC PROJECT NO.              | SCALE 3"=1"      | ENGR E. SCHNEIDER, P.E |
|     | 12690                         | DATE AUGUST 2011 | APVD                   |

AUMIRALIT INLE I
HYDROELECTRIC TIDAL PROJECT
AKA
ADMIRALTY INLET FERC NO. XXXX
PUBLIC UTILITY DISTRICT NO. 1
OF SNOHOMISH COUNTY, WASHINGTON

POWER CONDITIONING BUILDING ELEVATIONS

EXHIBIT: F

SHEET: 2



## **EXHIBIT G – PROJECT MAP**

for the Admiralty Inlet Pilot Tidal Project

# ISLAND COUNTY, WASHINGTON T 31 N, R 1 E. O LYNDEN ADMIRALTY INLET PROJECT GENERAL LOCATION WHATCOM SKAGIT ISLAND COUNTY MT VERNON CLALLAM · LAKE STEVENS ADMIRALTY INLET PROJECT GENERAL LOCATION -SNOHOMISH **JEFFERSON** o RENTON KING ABERDEEN MONTESANO N. T. S. A380II CROCKETT LAKE 12 KEYSTONE HARBOR & FERRY TERM. **⊕** FORT APPROX SHORELINE PROJECT BOUNDARY: PROPOSED ONSHORE FACILITIES FORT CASEY PROJECT EXTENTS ▲ EAST REFERENCE POINT NO. 4100 PROJECT BOUNDARY: PROPOSED POWER CABLE UNDER SEA ALIGNMENT **ADMIRALTY** PROJECT REFERENCE POINTS ation Northing Elevation Point Designation NGS FORT 428727.19 1189361.29 NGS ADMIRALTY HEAD 426853.96 1190329.04 NGS ADMIRALTY WEST 428547.45 1192435.34 WSDOT KEYSTONE 42795