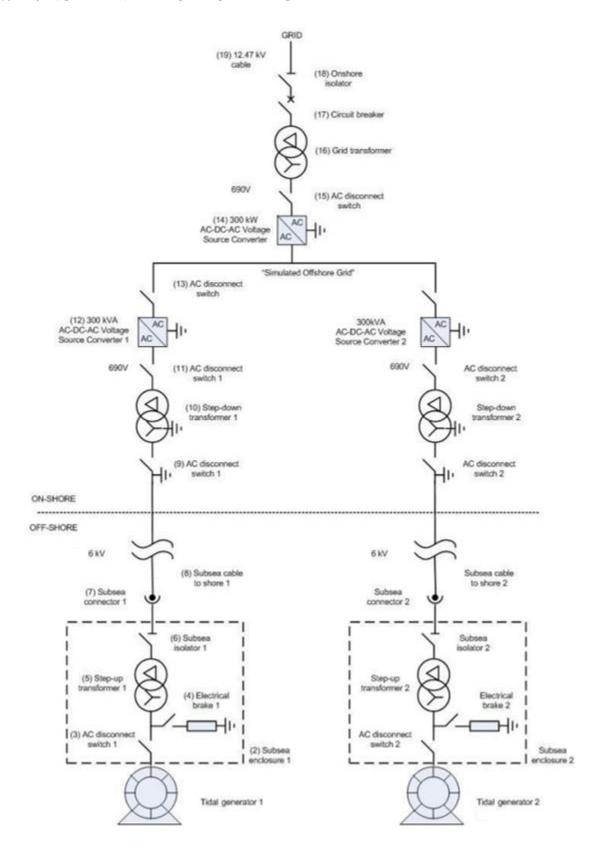

d experience that these costs can be estimated with any degree of accuracy.

# 9.0 STATEMENT OF MEASURES TAKEN OR PLANNED TO ENSURE SAFE MANAGEMENT, OPERATION, AND MAINTENANCE OF THE PROJECT

The measures to be taken by the District to ensure safe management, operation, and maintenance of the Project are described in detail in the Project Safeguard Plans, appended to the Final

License Application as Appendix E. The Project Safeguard Plans address (1) Project and public safety, (2) navigational safety, (3) emergency shutdown of one or both turbines, if necessary, and (4) removal of the Project and restoration of the site, if required. These plans were developed in consultation with regulatory agencies, tribal governments, and Project stakeholders.

### 10.0 SINGLE-LINE ELECTRICAL DIAGRAM



# EXHIBIT F – GENERAL DESIGN DRAWINGS OF THE PRINCIPAL PROJECT WORKS

for the Admiralty Inlet Pilot Tidal Project









|     | SNOHOMISH COUNTY              | wo               | DFTR S. E. FRESE       |
|-----|-------------------------------|------------------|------------------------|
|     | PUBLIC UTILITY DISTRICT NO. 1 | TASK             | CHKR E. SCHNEIDER, P.E |
| REV | FERC PROJECT NO.              | SCALE 3"=1"      | ENGR E. SCHNEIDER, P.E |
|     | 12690                         | DATE AUGUST 2011 | APVD                   |

AUMIRALIT INLE I
HYDROELECTRIC TIDAL PROJECT
AKA
ADMIRALTY INLET FERC NO. XXXX
PUBLIC UTILITY DISTRICT NO. 1
OF SNOHOMISH COUNTY, WASHINGTON

POWER CONDITIONING BUILDING ELEVATIONS

EXHIBIT: F

SHEET: 2



## **EXHIBIT G – PROJECT MAP**

for the Admiralt