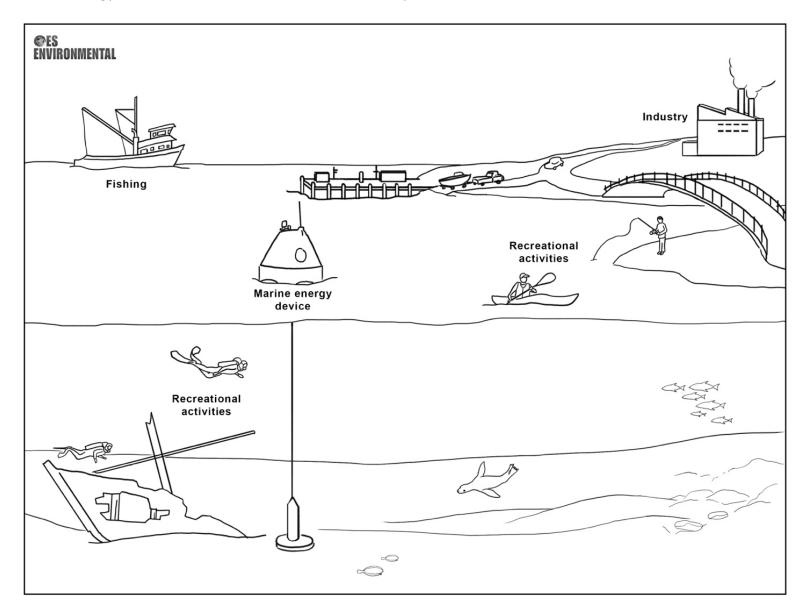

## Social and Economic Effects of Marine Renewable Energy

In addition to understanding how marine renewable energy devices interact with the environment, it is also important to understand how they may affect people and communities. Before a device is put in the water, scientists try to understand how new marine renewable energy devices and projects could affect the people who live and work in the area. Planning a project carefully can help create new jobs and support the local community while protecting the ways people use the area for work or for fun. And marine renewable energy can also create reliable, secure electricity.